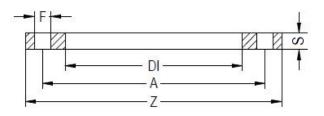

## DUCTILE IRON FLANGE PP COATED FOR FLANGE ADAPTOR

| PRODUCT DETAILS |         | GEON    | GEOMETRIC CHARACTERISTICS |  |
|-----------------|---------|---------|---------------------------|--|
| ITEM CODE       | FRS250B | A [mm]  | 350                       |  |
| dn              | 250     | DI [mm] | 288                       |  |
| SDR DESIGN      | -       | dn      | 250                       |  |
|                 |         | DN      | 250                       |  |
|                 |         | F [mm]  | 22                        |  |
|                 |         | N. fori | 12                        |  |
|                 |         | S [mm]  | 31                        |  |
|                 |         | Z [mm]  | 404                       |  |
|                 |         | Mass    | 4.35                      |  |