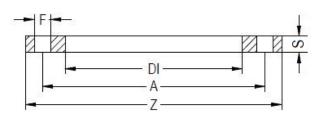

## DUCTILE IRON FLANGE PP COATED FOR FLANGE ADAPTOR

| PRODUCT DETAILS |         | GEO     | GEOMETRIC CHARACTERISTICS |  |
|-----------------|---------|---------|---------------------------|--|
| ITEM CODE       | FRS200B | A [mm]  | 295                       |  |
| dn              | 200     | DI [mm] | 238                       |  |
| SDR DESIGN      | -       | dn      | 200                       |  |
|                 |         | DN      | 200                       |  |
|                 |         | F [mm]  | 22                        |  |
|                 |         | N. fori | 8                         |  |
|                 |         | S [mm]  | 29                        |  |
|                 |         | Z [mm]  | 346                       |  |
|                 |         | Mass    | 3.5                       |  |