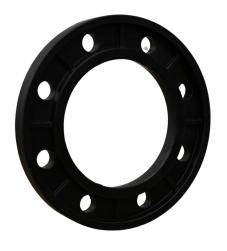

## DUCTILE IRON FLANGE PP COATED FOR FLANGE ADAPTOR

| PRODUCT DETAILS |         | GEO     | GEOMETRIC CHARACTERISTICS |  |
|-----------------|---------|---------|---------------------------|--|
| ITEM CODE       | FRS200B | A [mm]  | 295                       |  |
| dn              | 200     | DI [mm] | 238                       |  |
| SDR DESIGN      | -       | dn      | 200                       |  |
|                 |         | DN      | 200                       |  |
|                 |         | F [mm]  | 22                        |  |
|                 |         | N. fori | 8                         |  |
|                 |         | S [mm]  | 29                        |  |
|                 |         | Z [mm]  | 346                       |  |
|                 |         | Mass    | 3.5                       |  |

<sup>\*</sup>The pictures are for illustrative purposes only. the product may differ in color and / or some of its parts