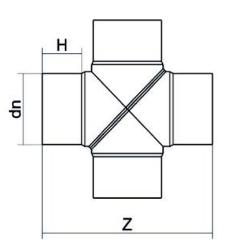

| TECHNICAL DAT | ASHEET |
|---------------|--------|
|---------------|--------|

Fabricated fittings

**Fabricated Cross** 

|            | PRODUCT DETAILS | DUCT DETAILS GEOMETRIC CHARACTERISTICS |      |
|------------|-----------------|----------------------------------------|------|
| ITEM CODE  | CRSP400A        | dn                                     | 400  |
| dn         | 400             | H [mm]                                 | 300  |
| SDR DESIGN | 26              | L [mm]                                 | 100  |
|            |                 | S [mm]                                 | 15.3 |
|            |                 | Z [mm]                                 | 1000 |