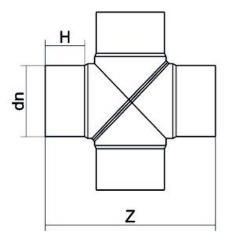

Fabricated fittings

**Fabricated Cross** 

| PRODUCT DETAILS |          | C      | GEOMETRIC CHARACTERISTICS |  |
|-----------------|----------|--------|---------------------------|--|
| ITEM CODE       | CRSP400B | dn     | 400                       |  |
| dn              | 400      | H [mm] | 300                       |  |
| SDR DESIGN      | 17       | L [mm] | 100                       |  |
|                 |          | S [mm] | 23.7                      |  |
|                 |          | Z [mm] | 1000                      |  |