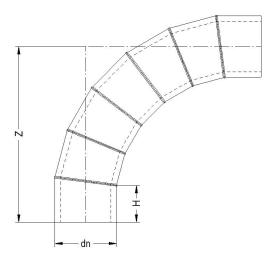

Fabricated fittings

Fabricated Bend 90°

| PRODUCT DETAILS |            | GE     | GEOMETRIC CHARACTERISTICS |  |
|-----------------|------------|--------|---------------------------|--|
| ITEM CODE       | CS9P090G.7 | dn     | 90                        |  |
| dn              | 90         | H [mm] | 150                       |  |
| SDR DESIGN      | 9          | Z [mm] | 430                       |  |