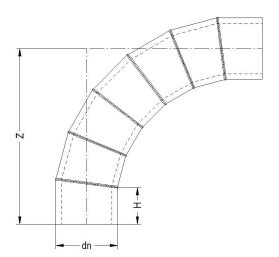

## TECHNICAL DATASHEET

Fabricated fittings

Fabricated Bend 90°

| PRODUCT DETAILS |            | Gl     | GEOMETRIC CHARACTERISTICS |  |
|-----------------|------------|--------|---------------------------|--|
| ITEM CODE       | CS9P400H.7 | dn     | 400                       |  |
| dn              | 400        | H [mm] | 300                       |  |
| SDR DESIGN      | 7.4        | Z [mm] | 1195                      |  |