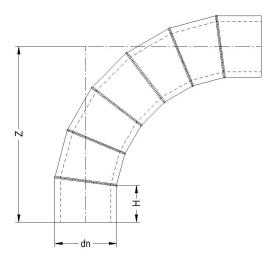

Fabricated fittings

Fabricated Bend 90°

| PRODUCT DETAILS |            | GEC    | GEOMETRIC CHARACTERISTICS |  |
|-----------------|------------|--------|---------------------------|--|
| ITEM CODE       | CS9P900E.7 | dn     | 900                       |  |
| dn              | 900        | H [mm] | 600                       |  |
| SDR DESIGN      | 33         | L [mm] | 125                       |  |
|                 |            | S [mm] | 27.6                      |  |
|                 |            | Z [mm] | 2530                      |  |