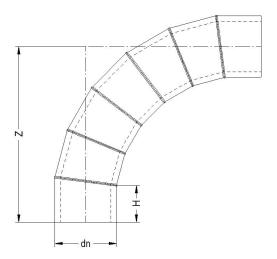

Fabricated fittings

Fabricated Bend 90°

| PRODUCT DETAILS |            | GEC    | GEOMETRIC CHARACTERISTICS |  |
|-----------------|------------|--------|---------------------------|--|
| ITEM CODE       | CS9P355A.7 | dn     | 355                       |  |
| dn              | 355        | H [mm] | 300                       |  |
| SDR DESIGN      | 26         | Z [mm] | 1105                      |  |