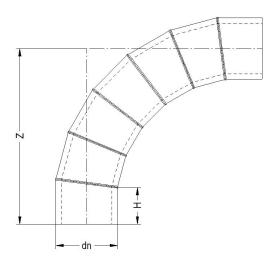

## TECHNICAL DATASHEET

Fabricated fittings

Fabricated Bend 90°

| PRODUCT DETAILS |            | GEOMETRIC CHARACTERISTICS |      |
|-----------------|------------|---------------------------|------|
| ITEM CODE       | CS9P710M.7 | dn                        | 710  |
| dn              | 710        | H [mm]                    | 600  |
| SDR DESIGN      | 13.6       | Z [mm]                    | 2075 |