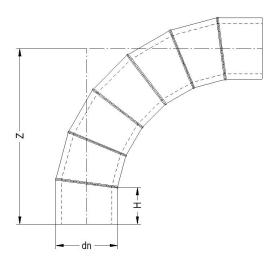

| TECHNICAL DATAS | Н | EET |
|-----------------|---|-----|
|-----------------|---|-----|

Fabricated fittings

Fabricated Bend 90°

| PRODUCT DETAILS |            | G          | GEOMETRIC CHARACTERISTICS |  |
|-----------------|------------|------------|---------------------------|--|
| ITEM CODE       | CS9P160C.7 | <b>d</b> n | 160                       |  |
| dn              | 160        | H [mm]     | 150                       |  |
| SDR DESIGN      | 11         | Z [mm]     | 630                       |  |