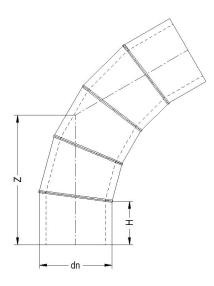

Fabricated fittings

Fabricated Bend 60°

| PRODUCT DETAILS |            | GEOMETRIC CHARACTERISTICS |     |
|-----------------|------------|---------------------------|-----|
| ITEM CODE       | CS6P400B.5 | dn                        | 400 |
| dn              | 400        | H [mm]                    | 300 |
| SDR DESIGN      | 17         | Z [mm]                    | 770 |