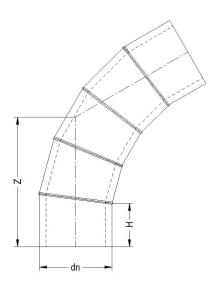

Fabricated fittings

Fabricated Bend 60°

| PRODUCT DETAILS |            | G      | GEOMETRIC CHARACTERISTICS |  |
|-----------------|------------|--------|---------------------------|--|
| ITEM CODE       | CS6P355B.5 | dn     | 355                       |  |
| dn              | 355        | H [mm] | 300                       |  |
| SDR DESIGN      | 17         | Z [mm] | 725                       |  |