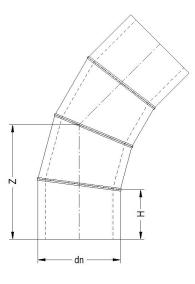

Fabricated fittings

Fabricated Bend 45°

| PRODUCT DETAILS |            | GEOMETRIC CHARACTERISTICS |     |
|-----------------|------------|---------------------------|-----|
| ITEM CODE       | CS4P400H.4 | dn                        | 400 |
| dn              | 400        | H [mm]                    | 300 |
| SDR DESIGN      | 7.4        | Z [mm]                    | 610 |

\*The pictures are for illustrative purposes only. the product may differ in color and / or some of its parts

PLASTITALIA SPA reserves the right to revise this specification, while maintaining compliance with the requirements of the product without prior notice. Tolerance on diameters and thickness according to the standards unless otherwise specified. Tolerance: ± 5%