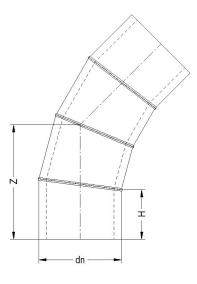

Fabricated fittings

Fabricated Bend 45°

| PRODUCT DETAILS |            | GEOMETRIC CHARACTERISTICS |     |
|-----------------|------------|---------------------------|-----|
| ITEM CODE       | CS4P400B.4 | dn                        | 400 |
| dn              | 400        | H [mm]                    | 300 |
| SDR DESIGN      | 17         | Z [mm]                    | 610 |