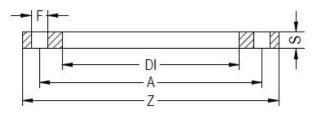

TECHNICAL DATASHEET

Spigot Fittings

ZINC COATED STEEL FLANGE for adaptor PN6

| PRODUCT DETAILS |         | GEOMETRIC CHARACTERISTICS |       |
|-----------------|---------|---------------------------|-------|
| ITEM CODE       | FZ1200A | A [mm]                    | 1340  |
| dn              | 1200    | DI [mm]                   | 1260  |
| SDR DESIGN      |         | dn                        | 1200  |
|                 |         | DN                        | 1200  |
|                 |         | F [mm]                    | 33    |
|                 |         | N. fori                   | 32    |
|                 |         | S [mm]                    | 31    |
|                 |         | Z [mm]                    | 1405  |
|                 |         | Mass                      | 65.98 |