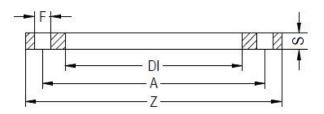

## ZINC COATED STEEL FLANGE for adaptor PN6

PLASTITALIA S.P.A. high performance fittings

| PRODUCT DETAILS |         | GEO     | GEOMETRIC CHARACTERISTICS |  |
|-----------------|---------|---------|---------------------------|--|
| ITEM CODE       | FZ1000A | A [mm]  | 1120                      |  |
| dn              | 1000    | DI [mm] | 1050                      |  |
| SDR DESIGN      | -       | dn      | 1000                      |  |
|                 |         | DN      | 1000                      |  |
|                 |         | F [mm]  | 30                        |  |
|                 |         | N. fori | 28                        |  |
|                 |         | S [mm]  | 30                        |  |
|                 |         | Z [mm]  | 1175                      |  |
|                 |         | Mass    | 46.30                     |  |