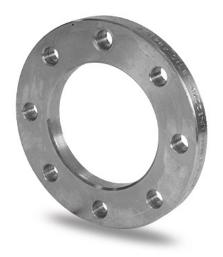

## ZINC COATED STEEL FLANGE for adaptor PN6

PLASTITALIA S.P.A. high performance fittings

| PRODUCT DETAILS |         | GEO     | GEOMETRIC CHARACTERISTICS |  |
|-----------------|---------|---------|---------------------------|--|
| ITEM CODE       | FZ1000A | A [mm]  | 1120                      |  |
| dn              | 1000    | DI [mm] | 1050                      |  |
| SDR DESIGN      | -       | dn      | 1000                      |  |
|                 |         | DN      | 1000                      |  |
|                 |         | F [mm]  | 30                        |  |
|                 |         | N. fori | 28                        |  |
|                 |         | S [mm]  | 30                        |  |
|                 |         | Z [mm]  | 1175                      |  |
|                 |         | Mass    | 46.30                     |  |

<sup>\*</sup>The pictures are for illustrative purposes only. the product may differ in color and / or some of its parts