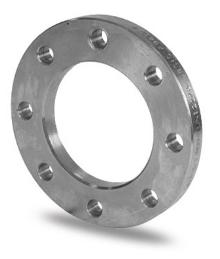

TECHNICAL DATASHEET

Spigot Fittings

ZINC COATED STEEL FLANGE for adaptor PN6

| PRODUCT DETAILS |        | GEOMETRIC CHARACTERISTICS |       |
|-----------------|--------|---------------------------|-------|
| ITEM CODE       | FZ900A | A [mm]                    | 1020  |
| dn              | 900    | DI [mm]                   | 947   |
| SDR DESIGN      |        | dn                        | 900   |
|                 |        | DN                        | 900   |
|                 |        | F [mm]                    | 30    |
|                 |        | N. fori                   | 24    |
|                 |        | S [mm]                    | 30    |
|                 |        | Z [mm]                    | 1075  |
|                 |        | Mass                      | 43.45 |

\*The pictures are for illustrative purposes only. the product may differ in color and / or some of its parts

PLASTITALIA SPA reserves the right to revise this specification, while maintaining compliance with the requirements of the product without prior notice. Tolerance on diameters and thickness according to the standards unless otherwise specified. Tolerance: ± 5%