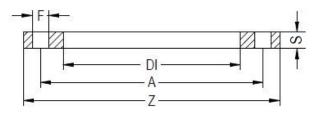

TECHNICAL DATASHEET

Spigot Fittings

ZINC COATED STEEL FLANGE for adaptor PN6

| PRODUCT DETAILS |        | GEOMETRIC CHARACTERISTICS |       |
|-----------------|--------|---------------------------|-------|
| ITEM CODE       | FZ900A | A [mm]                    | 1020  |
| dn              | 900    | DI [mm]                   | 947   |
| SDR DESIGN      |        | dn                        | 900   |
|                 |        | DN                        | 900   |
|                 |        | F [mm]                    | 30    |
|                 |        | N. fori                   | 24    |
|                 |        | S [mm]                    | 30    |
|                 |        | Z [mm]                    | 1075  |
|                 |        | Mass                      | 43.45 |