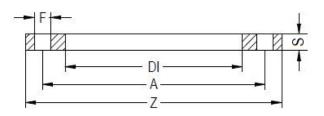

ZINC COATED STEEL FLANGE for adaptor PN6

| PRODUCT DETAILS |        | GEO     | GEOMETRIC CHARACTERISTICS |  |
|-----------------|--------|---------|---------------------------|--|
| ITEM CODE       | FZ800A | A [mm]  | 920                       |  |
| dn              | 800    | DI [mm] | 843                       |  |
| SDR DESIGN      | -      | dn      | 800                       |  |
|                 |        | DN      | 800                       |  |
|                 |        | F [mm]  | 30                        |  |
|                 |        | N. fori | 24                        |  |
|                 |        | S [mm]  | 28                        |  |
|                 |        | Z [mm]  | 975                       |  |
|                 |        | Mass    | 37.3                      |  |