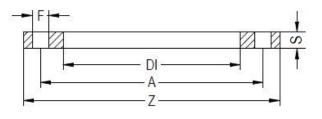

TECHNICAL DATASHEET

Spigot Fittings

ZINC COATED STEEL FLANGE for adaptor PN6

| PRODUCT DETAILS |        | GEOMETRIC CHARACTERISTICS |       |
|-----------------|--------|---------------------------|-------|
| ITEM CODE       | FZ710A | A [mm]                    | 810   |
| dn              | 710    | DI [mm]                   | 740   |
| SDR DESIGN      |        | dn                        | 710   |
|                 |        | DN                        | 700   |
|                 |        | F [mm]                    | 26    |
|                 |        | N. fori                   | 24    |
|                 |        | S [mm]                    | 26    |
|                 |        | Z [mm]                    | 860   |
|                 |        | Mass                      | 27.85 |