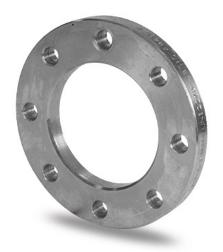

## ZINC COATED STEEL FLANGE for adaptor PN6

PLASTITALIA S.P.A. high performance fittings

| PRODUCT DETAILS |        | GEO     | GEOMETRIC CHARACTERISTICS |  |
|-----------------|--------|---------|---------------------------|--|
| ITEM CODE       | FZ630A | A [mm]  | 705                       |  |
| dn              | 630    | DI [mm] | 645                       |  |
| SDR DESIGN      |        | dn      | 630                       |  |
|                 |        | DN      | 600                       |  |
|                 |        | F [mm]  | 26                        |  |
|                 |        | N. fori | 20                        |  |
|                 |        | S [mm]  | 25                        |  |
|                 |        | Z [mm]  | 755                       |  |
|                 |        | Mass    | 21.47                     |  |

<sup>\*</sup>The pictures are for illustrative purposes only. the product may differ in color and / or some of its parts