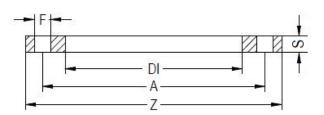

## ZINC COATED STEEL FLANGE for adaptor PN6

PLASTITALIA S.P.A. high performance fittings

| PRODUCT DETAILS |        | GEO     | GEOMETRIC CHARACTERISTICS |  |
|-----------------|--------|---------|---------------------------|--|
| ITEM CODE       | FZ630A | A [mm]  | 705                       |  |
| dn              | 630    | DI [mm] | 645                       |  |
| SDR DESIGN      |        | dn      | 630                       |  |
|                 |        | DN      | 600                       |  |
|                 |        | F [mm]  | 26                        |  |
|                 |        | N. fori | 20                        |  |
|                 |        | S [mm]  | 25                        |  |
|                 |        | Z [mm]  | 755                       |  |
|                 |        | Mass    | 21.47                     |  |