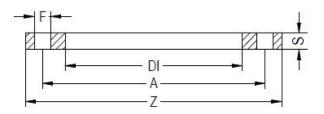

## ZINC COATED STEEL FLANGE for adaptor PN6

PLASTITALIA S.P.A. high performance fittings

| PRODUCT DETAILS |        | GEO     | GEOMETRIC CHARACTERISTICS |  |
|-----------------|--------|---------|---------------------------|--|
| ITEM CODE       | FZ500A | A [mm]  | 600                       |  |
| dn              | 500    | DI [mm] | 533                       |  |
| SDR DESIGN      | -      | dn      | 500                       |  |
|                 |        | DN      | 500                       |  |
|                 |        | F [mm]  | 22                        |  |
|                 |        | N. fori | 20                        |  |
|                 |        | S [mm]  | 25                        |  |
|                 |        | Z [mm]  | 600                       |  |
|                 |        | Mass    | 18.69                     |  |