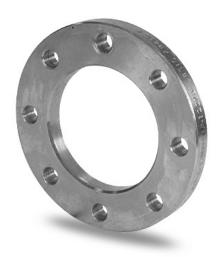

## ZINC COATED STEEL FLANGE for adaptor PN6

PLASTITALIA S.P.A. high performance fittings

| PRODUCT DETAILS |        | GEO     | GEOMETRIC CHARACTERISTICS |  |
|-----------------|--------|---------|---------------------------|--|
| ITEM CODE       | FZ500A | A [mm]  | 600                       |  |
| dn              | 500    | DI [mm] | 533                       |  |
| SDR DESIGN      | -      | dn      | 500                       |  |
|                 |        | DN      | 500                       |  |
|                 |        | F [mm]  | 22                        |  |
|                 |        | N. fori | 20                        |  |
|                 |        | S [mm]  | 25                        |  |
|                 |        | Z [mm]  | 600                       |  |
|                 |        | Mass    | 18.69                     |  |

<sup>\*</sup>The pictures are for illustrative purposes only. the product may differ in color and / or some of its parts