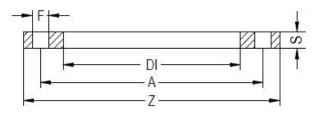

TECHNICAL DATASHEET

Spigot Fittings

ZINC COATED STEEL FLANGE for adaptor PN6

| PRODUCT DETAILS |        | GEOMETRIC CHARACTERISTICS |       |
|-----------------|--------|---------------------------|-------|
| ITEM CODE       | FZ450A | A [mm]                    | 600   |
| dn              | 450    | DI [mm]                   | 517   |
| SDR DESIGN      |        | dn                        | 450   |
|                 |        | DN                        | 500   |
|                 |        | F [mm]                    | 22    |
|                 |        | N. fori                   | 20    |
|                 |        | S [mm]                    | 25    |
|                 |        | Z [mm]                    | 645   |
|                 |        | Mass                      | 21.28 |