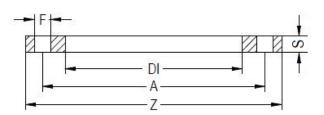

Spigot Fittings

ZINC COATED STEEL FLANGE for adaptor PN6

| PRODUCT DETAILS |        | GEO     | GEOMETRIC CHARACTERISTICS |  |
|-----------------|--------|---------|---------------------------|--|
| ITEM CODE       | FZ400A | A [mm]  | 495                       |  |
| dn              | 400    | DI [mm] | 430                       |  |
| SDR DESIGN      |        | dn      | 400                       |  |
|                 |        | DN      | 400                       |  |
|                 |        | F [mm]  | 22                        |  |
|                 |        | N. fori | 16                        |  |
|                 |        | S [mm]  | 23                        |  |
|                 |        | Z [mm]  | 540                       |  |
|                 |        | Mass    | 13.91                     |  |