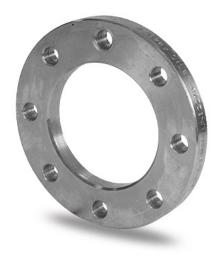

Spigot Fittings

ZINC COATED STEEL FLANGE for adaptor PN6

| PRODUCT DETAILS |        | GEO     | GEOMETRIC CHARACTERISTICS |  |
|-----------------|--------|---------|---------------------------|--|
| ITEM CODE       | FZ400A | A [mm]  | 495                       |  |
| dn              | 400    | DI [mm] | 430                       |  |
| SDR DESIGN      |        | dn      | 400                       |  |
|                 |        | DN      | 400                       |  |
|                 |        | F [mm]  | 22                        |  |
|                 |        | N. fori | 16                        |  |
|                 |        | S [mm]  | 23                        |  |
|                 |        | Z [mm]  | 540                       |  |
|                 |        | Mass    | 13.91                     |  |

<sup>\*</sup>The pictures are for illustrative purposes only. the product may differ in color and / or some of its parts