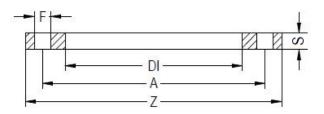

ZINC COATED STEEL FLANGE for adaptor PN6

| PRODUCT DETAILS |        | GEO     | GEOMETRIC CHARACTERISTICS |  |
|-----------------|--------|---------|---------------------------|--|
| ITEM CODE       | FZ315A | A [mm]  | 395                       |  |
| dn              | 315    | DI [mm] | 338                       |  |
| SDR DESIGN      | -      | dn      | 315                       |  |
|                 |        | DN      | 300                       |  |
|                 |        | F [mm]  | 22                        |  |
|                 |        | N. fori | 12                        |  |
|                 |        | S [mm]  | 20                        |  |
|                 |        | Z [mm]  | 440                       |  |
|                 |        | Mass    | 9.02                      |  |