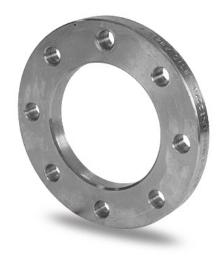

ZINC COATED STEEL FLANGE for adaptor PN6

| PRODUCT DETAILS |        | GEO     | GEOMETRIC CHARACTERISTICS |  |
|-----------------|--------|---------|---------------------------|--|
| ITEM CODE       | FZ315A | A [mm]  | 395                       |  |
| dn              | 315    | DI [mm] | 338                       |  |
| SDR DESIGN      | -      | dn      | 315                       |  |
|                 |        | DN      | 300                       |  |
|                 |        | F [mm]  | 22                        |  |
|                 |        | N. fori | 12                        |  |
|                 |        | S [mm]  | 20                        |  |
|                 |        | Z [mm]  | 440                       |  |
|                 |        | Mass    | 9.02                      |  |

<sup>\*</sup>The pictures are for illustrative purposes only. the product may differ in color and / or some of its parts