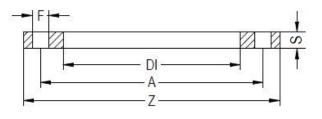

TECHNICAL DATASHEET

Spigot Fittings

ZINC COATED STEEL FLANGE for adaptor PN6

| PRODUCT DETAILS |        | GE      | GEOMETRIC CHARACTERISTICS |  |
|-----------------|--------|---------|---------------------------|--|
| ITEM CODE       | FZ250A | A [mm]  | 335                       |  |
| dn              | 250    | DI [mm] | 288                       |  |
| SDR DESIGN      |        | dn      | 250                       |  |
|                 |        | DN      | 250                       |  |
|                 |        | F [mm]  | 18                        |  |
|                 |        | N. fori | 12                        |  |
|                 |        | S [mm]  | 19                        |  |
|                 |        | Z [mm]  | 375                       |  |
|                 |        | Mass    | 6.26                      |  |