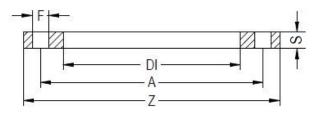

TECHNICAL DATASHEET

Spigot Fittings

ZINC COATED STEEL FLANGE for adaptor PN6

| PRODUCT DETAILS |        | GEOMETRIC CHARACTERISTICS |      |
|-----------------|--------|---------------------------|------|
| ITEM CODE       | FZ225A | A [mm]                    | 280  |
| dn              | 225    | DI [mm]                   | 238  |
| SDR DESIGN      |        | dn                        | 225  |
|                 |        | DN                        | 200  |
|                 |        | F [mm]                    | 18   |
|                 |        | N. fori                   | 8    |
|                 |        | S [mm]                    | 18   |
|                 |        | Z [mm]                    | 320  |
|                 |        | Mass                      | 4.76 |