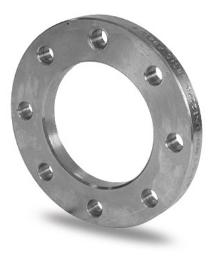

TECHNICAL DATASHEET

Spigot Fittings

ZINC COATED STEEL FLANGE for adaptor PN6

| PRODUCT DETAILS |        | GEOMETRIC CHARACTERISTICS |      |
|-----------------|--------|---------------------------|------|
| ITEM CODE       | FZ225A | A [mm]                    | 280  |
| dn              | 225    | DI [mm]                   | 238  |
| SDR DESIGN      |        | dn                        | 225  |
|                 |        | DN                        | 200  |
|                 |        | F [mm]                    | 18   |
|                 |        | N. fori                   | 8    |
|                 |        | S [mm]                    | 18   |
|                 |        | Z [mm]                    | 320  |
|                 |        | Mass                      | 4.76 |

\*The pictures are for illustrative purposes only. the product may differ in color and / or some of its parts

PLASTITALIA SPA reserves the right to revise this specification, while maintaining compliance with the requirements of the product without prior notice. Tolerance on diameters and thickness according to the standards unless otherwise specified. Tolerance: ± 5%