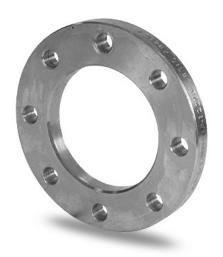

## ZINC COATED STEEL FLANGE for adaptor PN6

PLASTITALIA S.P.A. high performance fittings

| PRODUCT DETAILS |        | GEC     | GEOMETRIC CHARACTERISTICS |  |
|-----------------|--------|---------|---------------------------|--|
| ITEM CODE       | FZ200A | A [mm]  | 280                       |  |
| dn              | 200    | DI [mm] | 235                       |  |
| SDR DESIGN      |        | dn      | 200                       |  |
|                 |        | DN      | 200                       |  |
|                 |        | F [mm]  | 18                        |  |
|                 |        | N. fori | 8                         |  |
|                 |        | S [mm]  | 18                        |  |
|                 |        | Z [mm]  | 320                       |  |
|                 |        | Mass    | 4.91                      |  |

<sup>\*</sup>The pictures are for illustrative purposes only. the product may differ in color and / or some of its parts