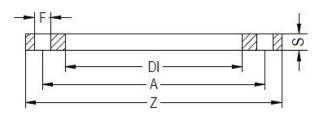

## ZINC COATED STEEL FLANGE for adaptor PN6

PLASTITALIA S.P.A. high performance fittings

| PRODUCT DETAILS |        | GEC     | GEOMETRIC CHARACTERISTICS |  |
|-----------------|--------|---------|---------------------------|--|
| ITEM CODE       | FZ200A | A [mm]  | 280                       |  |
| dn              | 200    | DI [mm] | 235                       |  |
| SDR DESIGN      |        | dn      | 200                       |  |
|                 |        | DN      | 200                       |  |
|                 |        | F [mm]  | 18                        |  |
|                 |        | N. fori | 8                         |  |
|                 |        | S [mm]  | 18                        |  |
|                 |        | Z [mm]  | 320                       |  |
|                 |        | Mass    | 4.91                      |  |