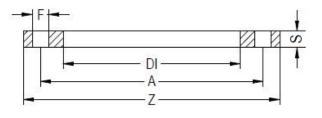

TECHNICAL DATASHEET

**Spigot Fittings** 

ZINC COATED STEEL FLANGE for adaptor PN25 DN25-180

| PRODUCT DETAILS |        | GEOMETRIC CHARACTERISTICS |      |
|-----------------|--------|---------------------------|------|
| ITEM CODE       | FZ180L | A [mm]                    | 250  |
| dn              | 180    | DI [mm]                   | 188  |
| SDR DESIGN      |        | dn                        | 180  |
|                 |        | DN                        | 150  |
|                 |        | F [mm]                    | 26   |
|                 |        | N. fori                   | 8    |
|                 |        | S [mm]                    | 24   |
|                 |        | Z [mm]                    | 300  |
|                 |        | Mass                      | 7.26 |