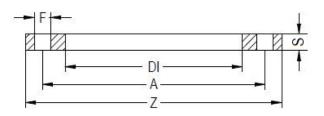

PLASTITALIA ™ s.p.A. high performance fittings

| PRODUCT DETAILS |        | G       | GEOMETRIC CHARACTERISTICS |  |
|-----------------|--------|---------|---------------------------|--|
| ITEM CODE       | FZ160L | A [mm]  | 250                       |  |
| dn              | 160    | DI [mm] | 178                       |  |
| SDR DESIGN      |        | dn      | 160                       |  |
|                 |        | DN      | 150                       |  |
|                 |        | F [mm]  | 26                        |  |
|                 |        | N. fori | 8                         |  |
|                 |        | S [mm]  | 24                        |  |
|                 |        | Z [mm]  | 300                       |  |
|                 |        | Mass    | 7.8                       |  |