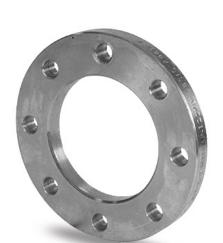

PLASTITALIA ™ s.p.A. high performance fittings

| PRODUCT DETAILS |        | G       | GEOMETRIC CHARACTERISTICS |  |
|-----------------|--------|---------|---------------------------|--|
| ITEM CODE       | FZ160L | A [mm]  | 250                       |  |
| dn              | 160    | DI [mm] | 178                       |  |
| SDR DESIGN      |        | dn      | 160                       |  |
|                 |        | DN      | 150                       |  |
|                 |        | F [mm]  | 26                        |  |
|                 |        | N. fori | 8                         |  |
|                 |        | S [mm]  | 24                        |  |
|                 |        | Z [mm]  | 300                       |  |
|                 |        | Mass    | 7.8                       |  |

<sup>\*</sup>The pictures are for illustrative purposes only. the product may differ in color and / or some of its parts