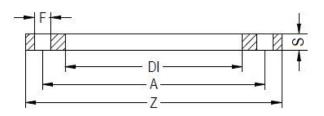

| PRODUCT DETAILS |        | GEOMETRIC CHARACTERISTICS |      |
|-----------------|--------|---------------------------|------|
| ITEM CODE       | FZ125L | A [mm]                    | 190  |
| dn              | 125    | DI [mm]                   | 135  |
| SDR DESIGN      |        | dn                        | 125  |
|                 |        | DN                        | 100  |
|                 |        | F [mm]                    | 22   |
|                 |        | N. fori                   | 8    |
|                 |        | S [mm]                    | 21   |
|                 |        | Z [mm]                    | 235  |
|                 |        | Mass                      | 4.27 |