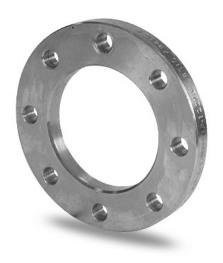

ZINC COATED STEEL FLANGE for adaptor PN25 DN25-180

| PRODUCT DETAILS |        | G       | GEOMETRIC CHARACTERISTICS |  |
|-----------------|--------|---------|---------------------------|--|
| ITEM CODE       | FZ110L | A [mm]  | 190                       |  |
| dn              | 110    | DI [mm] | 128                       |  |
| SDR DESIGN      | -      | dn      | 110                       |  |
|                 |        | DN      | 100                       |  |
|                 |        | F [mm]  | 22                        |  |
|                 |        | N. fori | 8                         |  |
|                 |        | S [mm]  | 21                        |  |
|                 |        | Z [mm]  | 235                       |  |
|                 |        | Mass    | 4.5                       |  |

<sup>\*</sup>The pictures are for illustrative purposes only. the product may differ in color and / or some of its parts