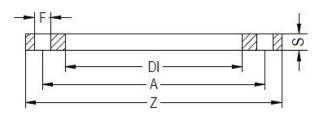

ZINC COATED STEEL FLANGE for adaptor PN25 DN25-180

| PRODUCT DETAILS |        | G       | GEOMETRIC CHARACTERISTICS |  |
|-----------------|--------|---------|---------------------------|--|
| ITEM CODE       | FZ110L | A [mm]  | 190                       |  |
| dn              | 110    | DI [mm] | 128                       |  |
| SDR DESIGN      | -      | dn      | 110                       |  |
|                 |        | DN      | 100                       |  |
|                 |        | F [mm]  | 22                        |  |
|                 |        | N. fori | 8                         |  |
|                 |        | S [mm]  | 21                        |  |
|                 |        | Z [mm]  | 235                       |  |
|                 |        | Mass    | 4.5                       |  |