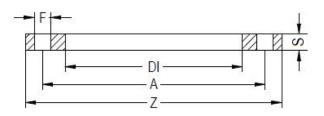

Spigot Fittings

ZINC COATED STEEL FLANGE for adaptor PN25 DN25-180

| PRODUCT DETAILS |        | GEON    | GEOMETRIC CHARACTERISTICS |  |
|-----------------|--------|---------|---------------------------|--|
| ITEM CODE       | FZ090L | A [mm]  | 160                       |  |
| dn              | 90     | DI [mm] | 108                       |  |
| SDR DESIGN      | -      | dn      | 90                        |  |
|                 |        | DN      | 80                        |  |
|                 |        | F [mm]  | 18                        |  |
|                 |        | N. fori | 8                         |  |
|                 |        | S [mm]  | 19                        |  |
|                 |        | Z [mm]  | 200                       |  |
|                 |        | Mass    | 3                         |  |