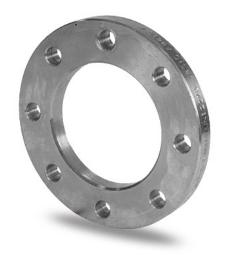

Spigot Fittings

ZINC COATED STEEL FLANGE for adaptor PN25 DN25-180

| PRODUCT DETAILS |        | GEON    | GEOMETRIC CHARACTERISTICS |  |
|-----------------|--------|---------|---------------------------|--|
| ITEM CODE       | FZ090L | A [mm]  | 160                       |  |
| dn              | 90     | DI [mm] | 108                       |  |
| SDR DESIGN      | -      | dn      | 90                        |  |
|                 |        | DN      | 80                        |  |
|                 |        | F [mm]  | 18                        |  |
|                 |        | N. fori | 8                         |  |
|                 |        | S [mm]  | 19                        |  |
|                 |        | Z [mm]  | 200                       |  |
|                 |        | Mass    | 3                         |  |

<sup>\*</sup>The pictures are for illustrative purposes only. the product may differ in color and / or some of its parts