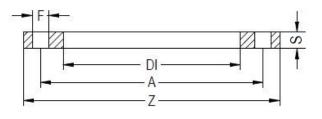

TECHNICAL DATASHEET

**Spigot Fittings** 

ZINC COATED STEEL FLANGE for adaptor PN25 DN25-180

| PRODUCT DETAILS |        | GE      | GEOMETRIC CHARACTERISTICS |  |
|-----------------|--------|---------|---------------------------|--|
| ITEM CODE       | FZ063L | A [mm]  | 125                       |  |
| dn              | 63     | DI [mm] | 78                        |  |
| SDR DESIGN      |        | dn      | 63                        |  |
|                 |        | DN      | 50                        |  |
|                 |        | F [mm]  | 18                        |  |
|                 |        | N. fori | 4                         |  |
|                 |        | S [mm]  | 16                        |  |
|                 |        | Z [mm]  | 165                       |  |
|                 |        | Mass    | 1.95                      |  |