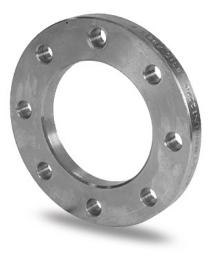

TECHNICAL DATASHEET

**Spigot Fittings** 

ZINC COATED STEEL FLANGE for adaptor PN25 DN25-180

| PRODUCT DETAILS |        | GE      | GEOMETRIC CHARACTERISTICS |  |
|-----------------|--------|---------|---------------------------|--|
| ITEM CODE       | FZ063L | A [mm]  | 125                       |  |
| dn              | 63     | DI [mm] | 78                        |  |
| SDR DESIGN      |        | dn      | 63                        |  |
|                 |        | DN      | 50                        |  |
|                 |        | F [mm]  | 18                        |  |
|                 |        | N. fori | 4                         |  |
|                 |        | S [mm]  | 16                        |  |
|                 |        | Z [mm]  | 165                       |  |
|                 |        | Mass    | 1.95                      |  |