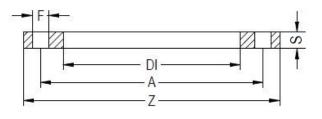

TECHNICAL DATASHEET

**Spigot Fittings** 

ZINC COATED STEEL FLANGE for adaptor PN25 DN25-180

| PRODUCT DETAILS |        | GE      | GEOMETRIC CHARACTERISTICS |  |
|-----------------|--------|---------|---------------------------|--|
| ITEM CODE       | FZ050L | A [mm]  | 110                       |  |
| dn              | 50     | DI [mm] | 62                        |  |
| SDR DESIGN      |        | dn      | 50                        |  |
|                 |        | DN      | 40                        |  |
|                 |        | F [mm]  | 18                        |  |
|                 |        | N. fori | 4                         |  |
|                 |        | S [mm]  | 15                        |  |
|                 |        | Z [mm]  | 150                       |  |
|                 |        | Mass    | 1.6                       |  |