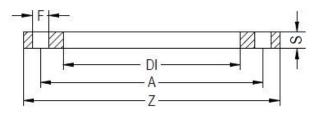

TECHNICAL DATASHEET

**Spigot Fittings** 

ZINC COATED STEEL FLANGE for adaptor PN25 DN200-630

| PRODUCT DETAILS |        | GEOMETRIC CHARACTERISTICS |       |
|-----------------|--------|---------------------------|-------|
| ITEM CODE       | FZ560H | A [mm]                    | 770   |
| dn              | 560    | DI [mm]                   | 618   |
| SDR DESIGN      |        | dn                        | 560   |
|                 |        | DN                        | 600   |
|                 |        | F [mm]                    | 39    |
|                 |        | N. fori                   | 20    |
|                 |        | S [mm]                    | 55    |
|                 |        | Z [mm]                    | 845   |
|                 |        | Mass                      | 102.1 |