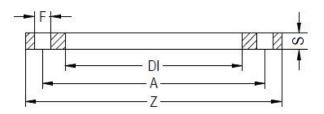

Spigot Fittings

ZINC COATED STEEL FLANGE for adaptor PN25 DN200-630

| PRODUCT DETAILS |        | GEO     | GEOMETRIC CHARACTERISTICS |  |
|-----------------|--------|---------|---------------------------|--|
| ITEM CODE       | FZ500H | A [mm]  | 660                       |  |
| dn              | 500    | DI [mm] | 533                       |  |
| SDR DESIGN      | -      | dn      | 500                       |  |
|                 |        | DN      | 500                       |  |
|                 |        | F [mm]  | 36                        |  |
|                 |        | N. fori | 20                        |  |
|                 |        | S [mm]  | 45                        |  |
|                 |        | Z [mm]  | 730                       |  |
|                 |        | Mass    | 61.67                     |  |