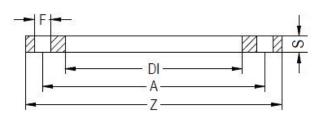

Spigot Fittings

ZINC COATED STEEL FLANGE for adaptor PN25 DN200-630

| PRODUCT DETAILS |        | GEO     | GEOMETRIC CHARACTERISTICS |  |
|-----------------|--------|---------|---------------------------|--|
| ITEM CODE       | FZ400H | A [mm]  | 550                       |  |
| dn              | 400    | DI [mm] | 430                       |  |
| SDR DESIGN      |        | dn      | 400                       |  |
|                 |        | DN      | 400                       |  |
|                 |        | F [mm]  | 36                        |  |
|                 |        | N. fori | 16                        |  |
|                 |        | S [mm]  | 37                        |  |
|                 |        | Z [mm]  | 620                       |  |
|                 |        | Mass    | 40.64                     |  |