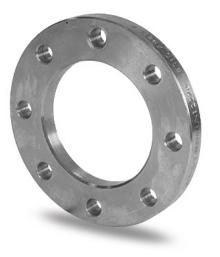

TECHNICAL DATASHEET

**Spigot Fittings** 

ZINC COATED STEEL FLANGE for adaptor PN25 DN200-630

| PRODUCT DETAILS |        | GEOMETRIC CHARACTERISTICS |       |
|-----------------|--------|---------------------------|-------|
| ITEM CODE       | FZ355H | A [mm]                    | 490   |
| dn              | 355    | DI [mm]                   | 376   |
| SDR DESIGN      |        | dn                        | 355   |
|                 |        | DN                        | 350   |
|                 |        | F [mm]                    | 33    |
|                 |        | N. fori                   | 16    |
|                 |        | S [mm]                    | 34    |
|                 |        | Z [mm]                    | 555   |
|                 |        | Mass                      | 31.16 |