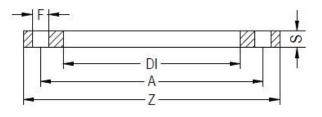

TECHNICAL DATASHEET

**Spigot Fittings** 

ZINC COATED STEEL FLANGE for adaptor PN25 DN200-630

| PRODUCT DETAILS |        | GEOMETRIC CHARACTERISTICS |       |
|-----------------|--------|---------------------------|-------|
| ITEM CODE       | FZ355H | A [mm]                    | 490   |
| dn              | 355    | DI [mm]                   | 376   |
| SDR DESIGN      |        | dn                        | 355   |
|                 |        | DN                        | 350   |
|                 |        | F [mm]                    | 33    |
|                 |        | N. fori                   | 16    |
|                 |        | S [mm]                    | 34    |
|                 |        | Z [mm]                    | 555   |
|                 |        | Mass                      | 31.16 |