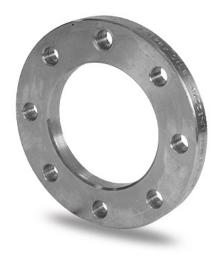

Spigot Fittings

ZINC COATED STEEL FLANGE for adaptor PN25 DN200-630

| PRODUCT DETAILS |        | GEO     | GEOMETRIC CHARACTERISTICS |  |
|-----------------|--------|---------|---------------------------|--|
| ITEM CODE       | FZ315H | A [mm]  | 430                       |  |
| dn              | 315    | DI [mm] | 338                       |  |
| SDR DESIGN      | -      | dn      | 315                       |  |
|                 |        | DN      | 300                       |  |
|                 |        | F [mm]  | 30                        |  |
|                 |        | N. fori | 16                        |  |
|                 |        | S [mm]  | 31                        |  |
|                 |        | Z [mm]  | 485                       |  |
|                 |        | Mass    | 30.31                     |  |

<sup>\*</sup>The pictures are for illustrative purposes only. the product may differ in color and / or some of its parts