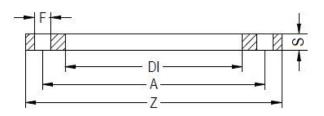

Spigot Fittings

ZINC COATED STEEL FLANGE for adaptor PN25 DN200-630

| PRODUCT DETAILS |        | GEO     | GEOMETRIC CHARACTERISTICS |  |
|-----------------|--------|---------|---------------------------|--|
| ITEM CODE       | FZ315H | A [mm]  | 430                       |  |
| dn              | 315    | DI [mm] | 338                       |  |
| SDR DESIGN      | -      | dn      | 315                       |  |
|                 |        | DN      | 300                       |  |
|                 |        | F [mm]  | 30                        |  |
|                 |        | N. fori | 16                        |  |
|                 |        | S [mm]  | 31                        |  |
|                 |        | Z [mm]  | 485                       |  |
|                 |        | Mass    | 30.31                     |  |