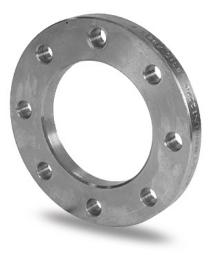

TECHNICAL DATASHEET

**Spigot Fittings** 

ZINC COATED STEEL FLANGE for adaptor PN25 DN200-630

| PRODUCT DETAILS |        | GEOMETRIC CHARACTERISTICS |       |
|-----------------|--------|---------------------------|-------|
| ITEM CODE       | FZ280H | A [mm]                    | 370   |
| dn              | 280    | DI [mm]                   | 294   |
| SDR DESIGN      |        | dn                        | 280   |
|                 |        | DN                        | 250   |
|                 |        | F [mm]                    | 30    |
|                 |        | N. fori                   | 12    |
|                 |        | S [mm]                    | 28    |
|                 |        | Z [mm]                    | 425   |
|                 |        | Mass                      | 14.35 |

\*The pictures are for illustrative purposes only. the product may differ in color and / or some of its parts

PLASTITALIA SPA reserves the right to revise this specification, while maintaining compliance with the requirements of the product without prior notice. Tolerance on diameters and thickness according to the standards unless otherwise specified. Tolerance: ± 5%