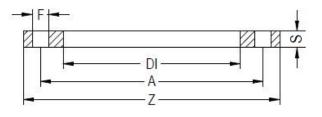

TECHNICAL DATASHEET

**Spigot Fittings** 

ZINC COATED STEEL FLANGE for adaptor PN25 DN200-630

| PRODUCT DETAILS |        | GEOMETRIC CHARACTERISTICS |       |
|-----------------|--------|---------------------------|-------|
| ITEM CODE       | FZ280H | A [mm]                    | 370   |
| dn              | 280    | DI [mm]                   | 294   |
| SDR DESIGN      |        | dn                        | 280   |
|                 |        | DN                        | 250   |
|                 |        | F [mm]                    | 30    |
|                 |        | N. fori                   | 12    |
|                 |        | S [mm]                    | 28    |
|                 |        | Z [mm]                    | 425   |
|                 |        | Mass                      | 14.35 |