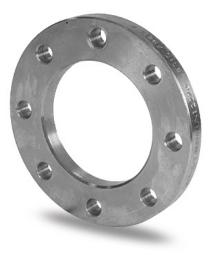

TECHNICAL DATASHEET

**Spigot Fittings** 

ZINC COATED STEEL FLANGE for adaptor PN25 DN200-630

| PRODUCT DETAILS |        | GEOMETRIC CHARACTERISTICS |       |
|-----------------|--------|---------------------------|-------|
| ITEM CODE       | FZ250H | A [mm]                    | 370   |
| dn              | 250    | DI [mm]                   | 288   |
| SDR DESIGN      |        | dn                        | 250   |
|                 |        | DN                        | 250   |
|                 |        | F [mm]                    | 30    |
|                 |        | N. fori                   | 12    |
|                 |        | S [mm]                    | 28    |
|                 |        | Z [mm]                    | 425   |
|                 |        | Mass                      | 14.95 |