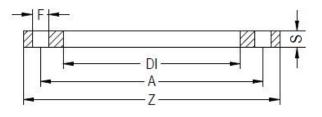

TECHNICAL DATASHEET

**Spigot Fittings** 

ZINC COATED STEEL FLANGE for adaptor PN25 DN200-630

| PRODUCT DETAILS |        | GEOMETRIC CHARACTERISTICS |       |
|-----------------|--------|---------------------------|-------|
| ITEM CODE       | FZ250H | A [mm]                    | 370   |
| dn              | 250    | DI [mm]                   | 288   |
| SDR DESIGN      |        | dn                        | 250   |
|                 |        | DN                        | 250   |
|                 |        | F [mm]                    | 30    |
|                 |        | N. fori                   | 12    |
|                 |        | S [mm]                    | 28    |
|                 |        | Z [mm]                    | 425   |
|                 |        | Mass                      | 14.95 |