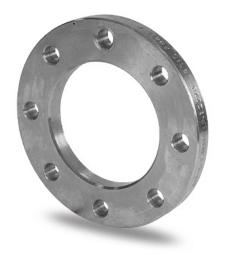

Spigot Fittings

ZINC COATED STEEL FLANGE for adaptor PN25 DN200-630

| PRODUCT DETAILS |        | GEOMETRIC CHARACTERISTICS |       |
|-----------------|--------|---------------------------|-------|
| ITEM CODE       | FZ225H | A [mm]                    | 310   |
| dn              | 225    | DI [mm]                   | 238   |
| SDR DESIGN      |        | dn                        | 225   |
|                 |        | DN                        | 200   |
|                 |        | F [mm]                    | 26    |
|                 |        | N. fori                   | 12    |
|                 |        | S [mm]                    | 26    |
|                 |        | Z [mm]                    | 360   |
|                 |        | Mass                      | 10.36 |

<sup>\*</sup>The pictures are for illustrative purposes only. the product may differ in color and / or some of its parts