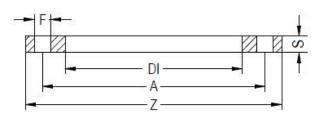

Spigot Fittings

ZINC COATED STEEL FLANGE for adaptor PN25 DN200-630

| PRODUCT DETAILS |        | GEOMETRIC CHARACTERISTICS |       |
|-----------------|--------|---------------------------|-------|
| ITEM CODE       | FZ225H | A [mm]                    | 310   |
| dn              | 225    | DI [mm]                   | 238   |
| SDR DESIGN      |        | dn                        | 225   |
|                 |        | DN                        | 200   |
|                 |        | F [mm]                    | 26    |
|                 |        | N. fori                   | 12    |
|                 |        | S [mm]                    | 26    |
|                 |        | Z [mm]                    | 360   |
|                 |        | Mass                      | 10.36 |