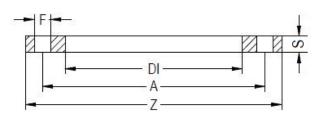

Spigot Fittings

ZINC COATED STEEL FLANGE for adaptor PN25 DN200-630

| PRODUCT DETAILS |        | GEON    | GEOMETRIC CHARACTERISTICS |  |
|-----------------|--------|---------|---------------------------|--|
| ITEM CODE       | FZ200H | A [mm]  | 310                       |  |
| dn              | 200    | DI [mm] | 235                       |  |
| SDR DESIGN      | -      | dn      | 200                       |  |
|                 |        | DN      | 200                       |  |
|                 |        | F [mm]  | 26                        |  |
|                 |        | N. fori | 12                        |  |
|                 |        | S [mm]  | 26                        |  |
|                 |        | Z [mm]  | 360                       |  |
|                 |        | Mass    | 10.58                     |  |