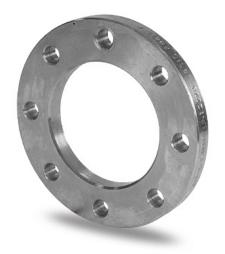

Spigot Fittings

ZINC COATED STEEL FLANGE for adaptor PN25 DN200-630

| PRODUCT DETAILS |        | GEON    | GEOMETRIC CHARACTERISTICS |  |
|-----------------|--------|---------|---------------------------|--|
| ITEM CODE       | FZ200H | A [mm]  | 310                       |  |
| dn              | 200    | DI [mm] | 235                       |  |
| SDR DESIGN      | -      | dn      | 200                       |  |
|                 |        | DN      | 200                       |  |
|                 |        | F [mm]  | 26                        |  |
|                 |        | N. fori | 12                        |  |
|                 |        | S [mm]  | 26                        |  |
|                 |        | Z [mm]  | 360                       |  |
|                 |        | Mass    | 10.58                     |  |

<sup>\*</sup>The pictures are for illustrative purposes only. the product may differ in color and / or some of its parts