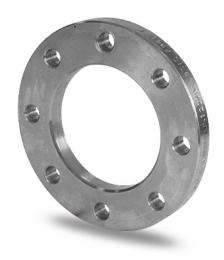

## ZINC COATED STEEL FLANGE for adaptor PN16

| PRODUCT DETAILS |         | GEC     | GEOMETRIC CHARACTERISTICS |  |
|-----------------|---------|---------|---------------------------|--|
| ITEM CODE       | FZ1200C | A [mm]  | 1390                      |  |
| dn              | 1200    | DI [mm] | 1260                      |  |
| SDR DESIGN      | -       | dn      | 1200                      |  |
|                 |         | DN      | 1200                      |  |
|                 |         | F [mm]  | 48                        |  |
|                 |         | N. fori | 32                        |  |
|                 |         | S [mm]  | 61                        |  |
|                 |         | Z [mm]  | 1485                      |  |
|                 |         | Mass    | 203                       |  |

<sup>\*</sup>The pictures are for illustrative purposes only. the product may differ in color and / or some of its parts