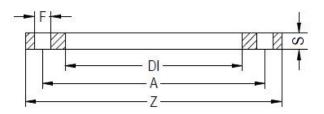

## ZINC COATED STEEL FLANGE for adaptor PN16

| PRODUCT DETAILS |         | GEC     | GEOMETRIC CHARACTERISTICS |  |
|-----------------|---------|---------|---------------------------|--|
| ITEM CODE       | FZ1200C | A [mm]  | 1390                      |  |
| dn              | 1200    | DI [mm] | 1260                      |  |
| SDR DESIGN      | -       | dn      | 1200                      |  |
|                 |         | DN      | 1200                      |  |
|                 |         | F [mm]  | 48                        |  |
|                 |         | N. fori | 32                        |  |
|                 |         | S [mm]  | 61                        |  |
|                 |         | Z [mm]  | 1485                      |  |
|                 |         | Mass    | 203                       |  |