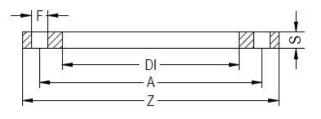

TECHNICAL DATASHEET

Spigot Fittings

ZINC COATED STEEL FLANGE for adaptor PN16

| PRODUCT DETAILS |         | GE      | GEOMETRIC CHARACTERISTICS |  |
|-----------------|---------|---------|---------------------------|--|
| ITEM CODE       | FZ1000C | A [mm]  | 1170                      |  |
| dn              | 1000    | DI [mm] | 1050                      |  |
| SDR DESIGN      |         | dn      | 1000                      |  |
|                 |         | DN      | 1000                      |  |
|                 |         | F [mm]  | 42                        |  |
|                 |         | N. fori | 28                        |  |
|                 |         | S [mm]  | 52                        |  |
|                 |         | Z [mm]  | 1255                      |  |
|                 |         | Mass    | 135.14                    |  |