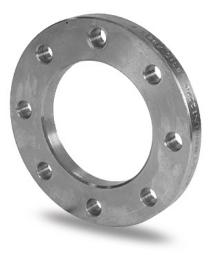

TECHNICAL DATASHEET

Spigot Fittings

ZINC COATED STEEL FLANGE for adaptor PN16

| PRODUCT DETAILS |         | GE      | GEOMETRIC CHARACTERISTICS |  |
|-----------------|---------|---------|---------------------------|--|
| ITEM CODE       | FZ1000C | A [mm]  | 1170                      |  |
| dn              | 1000    | DI [mm] | 1050                      |  |
| SDR DESIGN      |         | dn      | 1000                      |  |
|                 |         | DN      | 1000                      |  |
|                 |         | F [mm]  | 42                        |  |
|                 |         | N. fori | 28                        |  |
|                 |         | S [mm]  | 52                        |  |
|                 |         | Z [mm]  | 1255                      |  |
|                 |         | Mass    | 135.14                    |  |