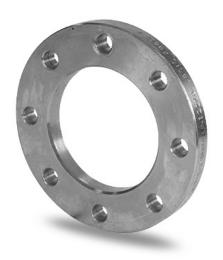

ZINC COATED STEEL FLANGE for adaptor PN16

| PRODUCT DETAILS |        | GEC     | GEOMETRIC CHARACTERISTICS |  |
|-----------------|--------|---------|---------------------------|--|
| ITEM CODE       | FZ900C | A [mm]  | 1050                      |  |
| dn              | 900    | DI [mm] | 947                       |  |
| SDR DESIGN      | -      | dn      | 900                       |  |
|                 |        | DN      | 900                       |  |
|                 |        | F [mm]  | 39                        |  |
|                 |        | N. fori | 28                        |  |
|                 |        | S [mm]  | 47                        |  |
|                 |        | Z [mm]  | 1125                      |  |
|                 |        | Mass    | 94.06                     |  |

<sup>\*</sup>The pictures are for illustrative purposes only. the product may differ in color and / or some of its parts