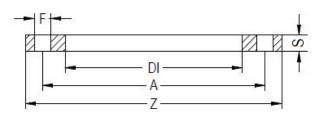

ZINC COATED STEEL FLANGE for adaptor PN16

| PRODUCT DETAILS |        | GEC     | GEOMETRIC CHARACTERISTICS |  |
|-----------------|--------|---------|---------------------------|--|
| ITEM CODE       | FZ900C | A [mm]  | 1050                      |  |
| dn              | 900    | DI [mm] | 947                       |  |
| SDR DESIGN      | -      | dn      | 900                       |  |
|                 |        | DN      | 900                       |  |
|                 |        | F [mm]  | 39                        |  |
|                 |        | N. fori | 28                        |  |
|                 |        | S [mm]  | 47                        |  |
|                 |        | Z [mm]  | 1125                      |  |
|                 |        | Mass    | 94.06                     |  |