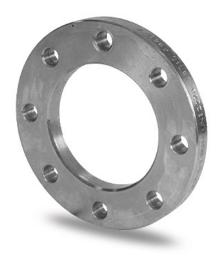

ZINC COATED STEEL FLANGE for adaptor PN16

| PRODUCT DETAILS |        | GEO     | GEOMETRIC CHARACTERISTICS |  |
|-----------------|--------|---------|---------------------------|--|
| ITEM CODE       | FZ800C | A [mm]  | 950                       |  |
| dn              | 800    | DI [mm] | 843                       |  |
| SDR DESIGN      | -      | dn      | 800                       |  |
|                 |        | DN      | 800                       |  |
|                 |        | F [mm]  | 39                        |  |
|                 |        | N. fori | 24                        |  |
|                 |        | S [mm]  | 42                        |  |
|                 |        | Z [mm]  | 1025                      |  |
|                 |        | Mass    | 78.16                     |  |

<sup>\*</sup>The pictures are for illustrative purposes only. the product may differ in color and / or some of its parts