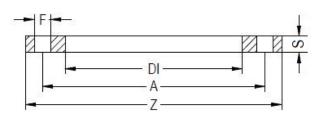

ZINC COATED STEEL FLANGE for adaptor PN16

| PRODUCT DETAILS |        | GEO     | GEOMETRIC CHARACTERISTICS |  |
|-----------------|--------|---------|---------------------------|--|
| ITEM CODE       | FZ800C | A [mm]  | 950                       |  |
| dn              | 800    | DI [mm] | 843                       |  |
| SDR DESIGN      | -      | dn      | 800                       |  |
|                 |        | DN      | 800                       |  |
|                 |        | F [mm]  | 39                        |  |
|                 |        | N. fori | 24                        |  |
|                 |        | S [mm]  | 42                        |  |
|                 |        | Z [mm]  | 1025                      |  |
|                 |        | Mass    | 78.16                     |  |