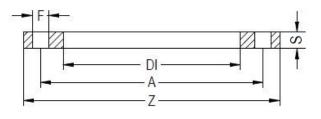

TECHNICAL DATASHEET

**Spigot Fittings** 

ZINC COATED STEEL FLANGE for adaptor PN16

| PRODUCT DETAILS |        | GEOMETRIC CHARACTERISTICS |       |
|-----------------|--------|---------------------------|-------|
| ITEM CODE       | FZ710C | A [mm]                    | 840   |
| dn              | 710    | DI [mm]                   | 740   |
| SDR DESIGN      |        | dn                        | 710   |
|                 |        | DN                        | 700   |
|                 |        | F [mm]                    | 36    |
|                 |        | N. fori                   | 24    |
|                 |        | S [mm]                    | 40    |
|                 |        | Z [mm]                    | 910   |
|                 |        | Mass                      | 61.15 |