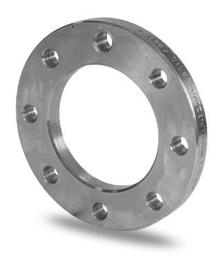

ZINC COATED STEEL FLANGE for adaptor PN16

| PRODUCT DETAILS |        | GEC     | GEOMETRIC CHARACTERISTICS |  |
|-----------------|--------|---------|---------------------------|--|
| ITEM CODE       | FZ630C | A [mm]  | 770                       |  |
| dn              | 630    | DI [mm] | 645                       |  |
| SDR DESIGN      |        | dn      | 630                       |  |
|                 |        | DN      | 600                       |  |
|                 |        | F [mm]  | 36                        |  |
|                 |        | N. fori | 20                        |  |
|                 |        | S [mm]  | 39                        |  |
|                 |        | Z [mm]  | 840                       |  |
|                 |        | Mass    | 63.2                      |  |

<sup>\*</sup>The pictures are for illustrative purposes only. the product may differ in color and / or some of its parts