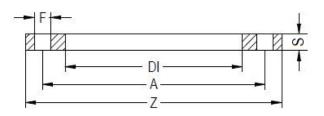

ZINC COATED STEEL FLANGE for adaptor PN16

| PRODUCT DETAILS |        | GEC     | GEOMETRIC CHARACTERISTICS |  |
|-----------------|--------|---------|---------------------------|--|
| ITEM CODE       | FZ630C | A [mm]  | 770                       |  |
| dn              | 630    | DI [mm] | 645                       |  |
| SDR DESIGN      |        | dn      | 630                       |  |
|                 |        | DN      | 600                       |  |
|                 |        | F [mm]  | 36                        |  |
|                 |        | N. fori | 20                        |  |
|                 |        | S [mm]  | 39                        |  |
|                 |        | Z [mm]  | 840                       |  |
|                 |        | Mass    | 63.2                      |  |