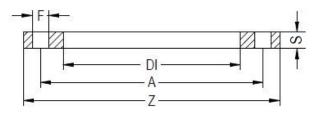

TECHNICAL DATASHEET

Spigot Fittings

ZINC COATED STEEL FLANGE for adaptor PN16

| PRODUCT DETAILS |        | GEOMETRIC CHARACTERISTICS |       |
|-----------------|--------|---------------------------|-------|
| ITEM CODE       | FZ560C | A [mm]                    | 770   |
| dn              | 560    | DI [mm]                   | 618   |
| SDR DESIGN      |        | dn                        | 560   |
|                 |        | DN                        | 600   |
|                 |        | F [mm]                    | 36    |
|                 |        | N. fori                   | 20    |
|                 |        | S [mm]                    | 39    |
|                 |        | Z [mm]                    | 840   |
|                 |        | Mass                      | 71.38 |